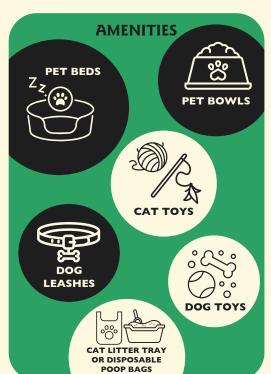

### **\*** IN-ROOM ACCESSORIES \*\*

A full standard set-up inside the room includes specialized pet placemats, water bowls, and dog or cat treats