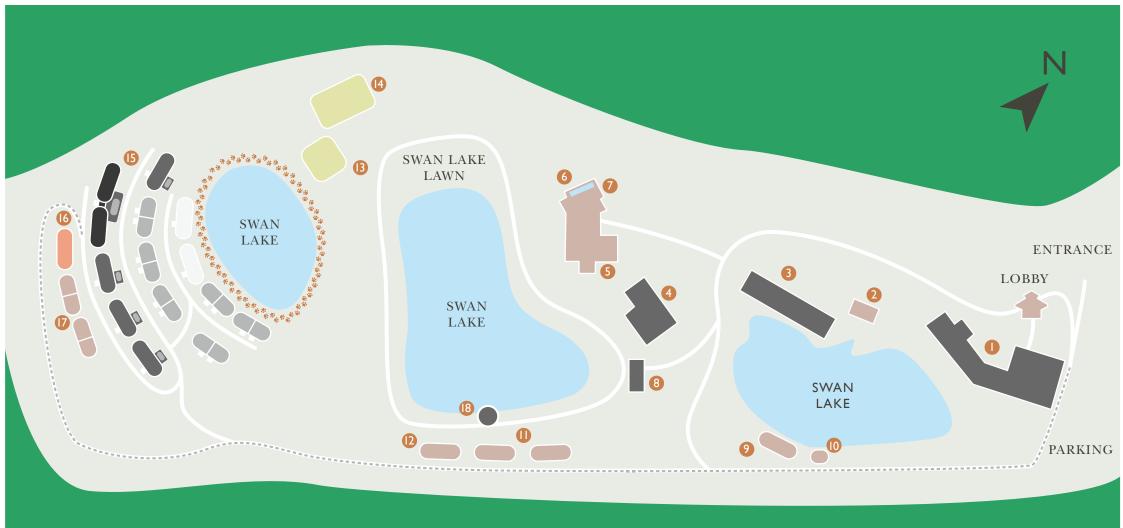

### **GUESTHOUSES & VILLAS**

- Pak Chong Guesthouse
- 3 Bandai Mah Guesthouse
- 4 Sap Muang Guesthouse
- (5) Heritage Railcar Suites & Villas
- Heritage Railcar 1 Bedroom Villa
- Heritage Railcar 1 Bedroom Suites
- Heritage Railcar 1 Bedroom Pool Villa
- Heritage Railcar 2 Bedroom Pool Villa

### **RESTAURANTS & BARS**

- 5 SOMYING'S KITCHEN
  Breakfast: 7 AM 11 AM
  Lunch: 12 PM 3 PM
  - Dinner: 6 PM 10 PM
- **TERMINUS BAR** 10 AM 10 PM

### RESTAURANT AND BAR

- 9 TEA CARRIAGE 11 AM - 6 PM Closed on Tuesdays
- POIROT
  6 PM 11 PM
  Closed on Wednesdays
- PAPILLON
  5 PM 11 PM
  Closed on Wednesdays

### **SERVICES & FACILITIES**

- Open 24 hours daily
- 6 OUTDOOR POOL Open Daily: 7 AM - 7 PM
- Open daily: 9 AM 12 PM 2 PM - 5 PM
- **BACK ON TRACK: SPA**Open Daily: 10.30 AM 7 PM
- BICYCLE PARKING POINT
  Open Daily: 7 AM 5 PM

## **GROUNDS & GARDEN**

- 8 Waterfall Edge
- **B** Organic Farm
- 1 Dog Run
- 🚜 Dog Path

### **RETAIL**

Open from 10 AM - 6 PM Closed on Tuesdays